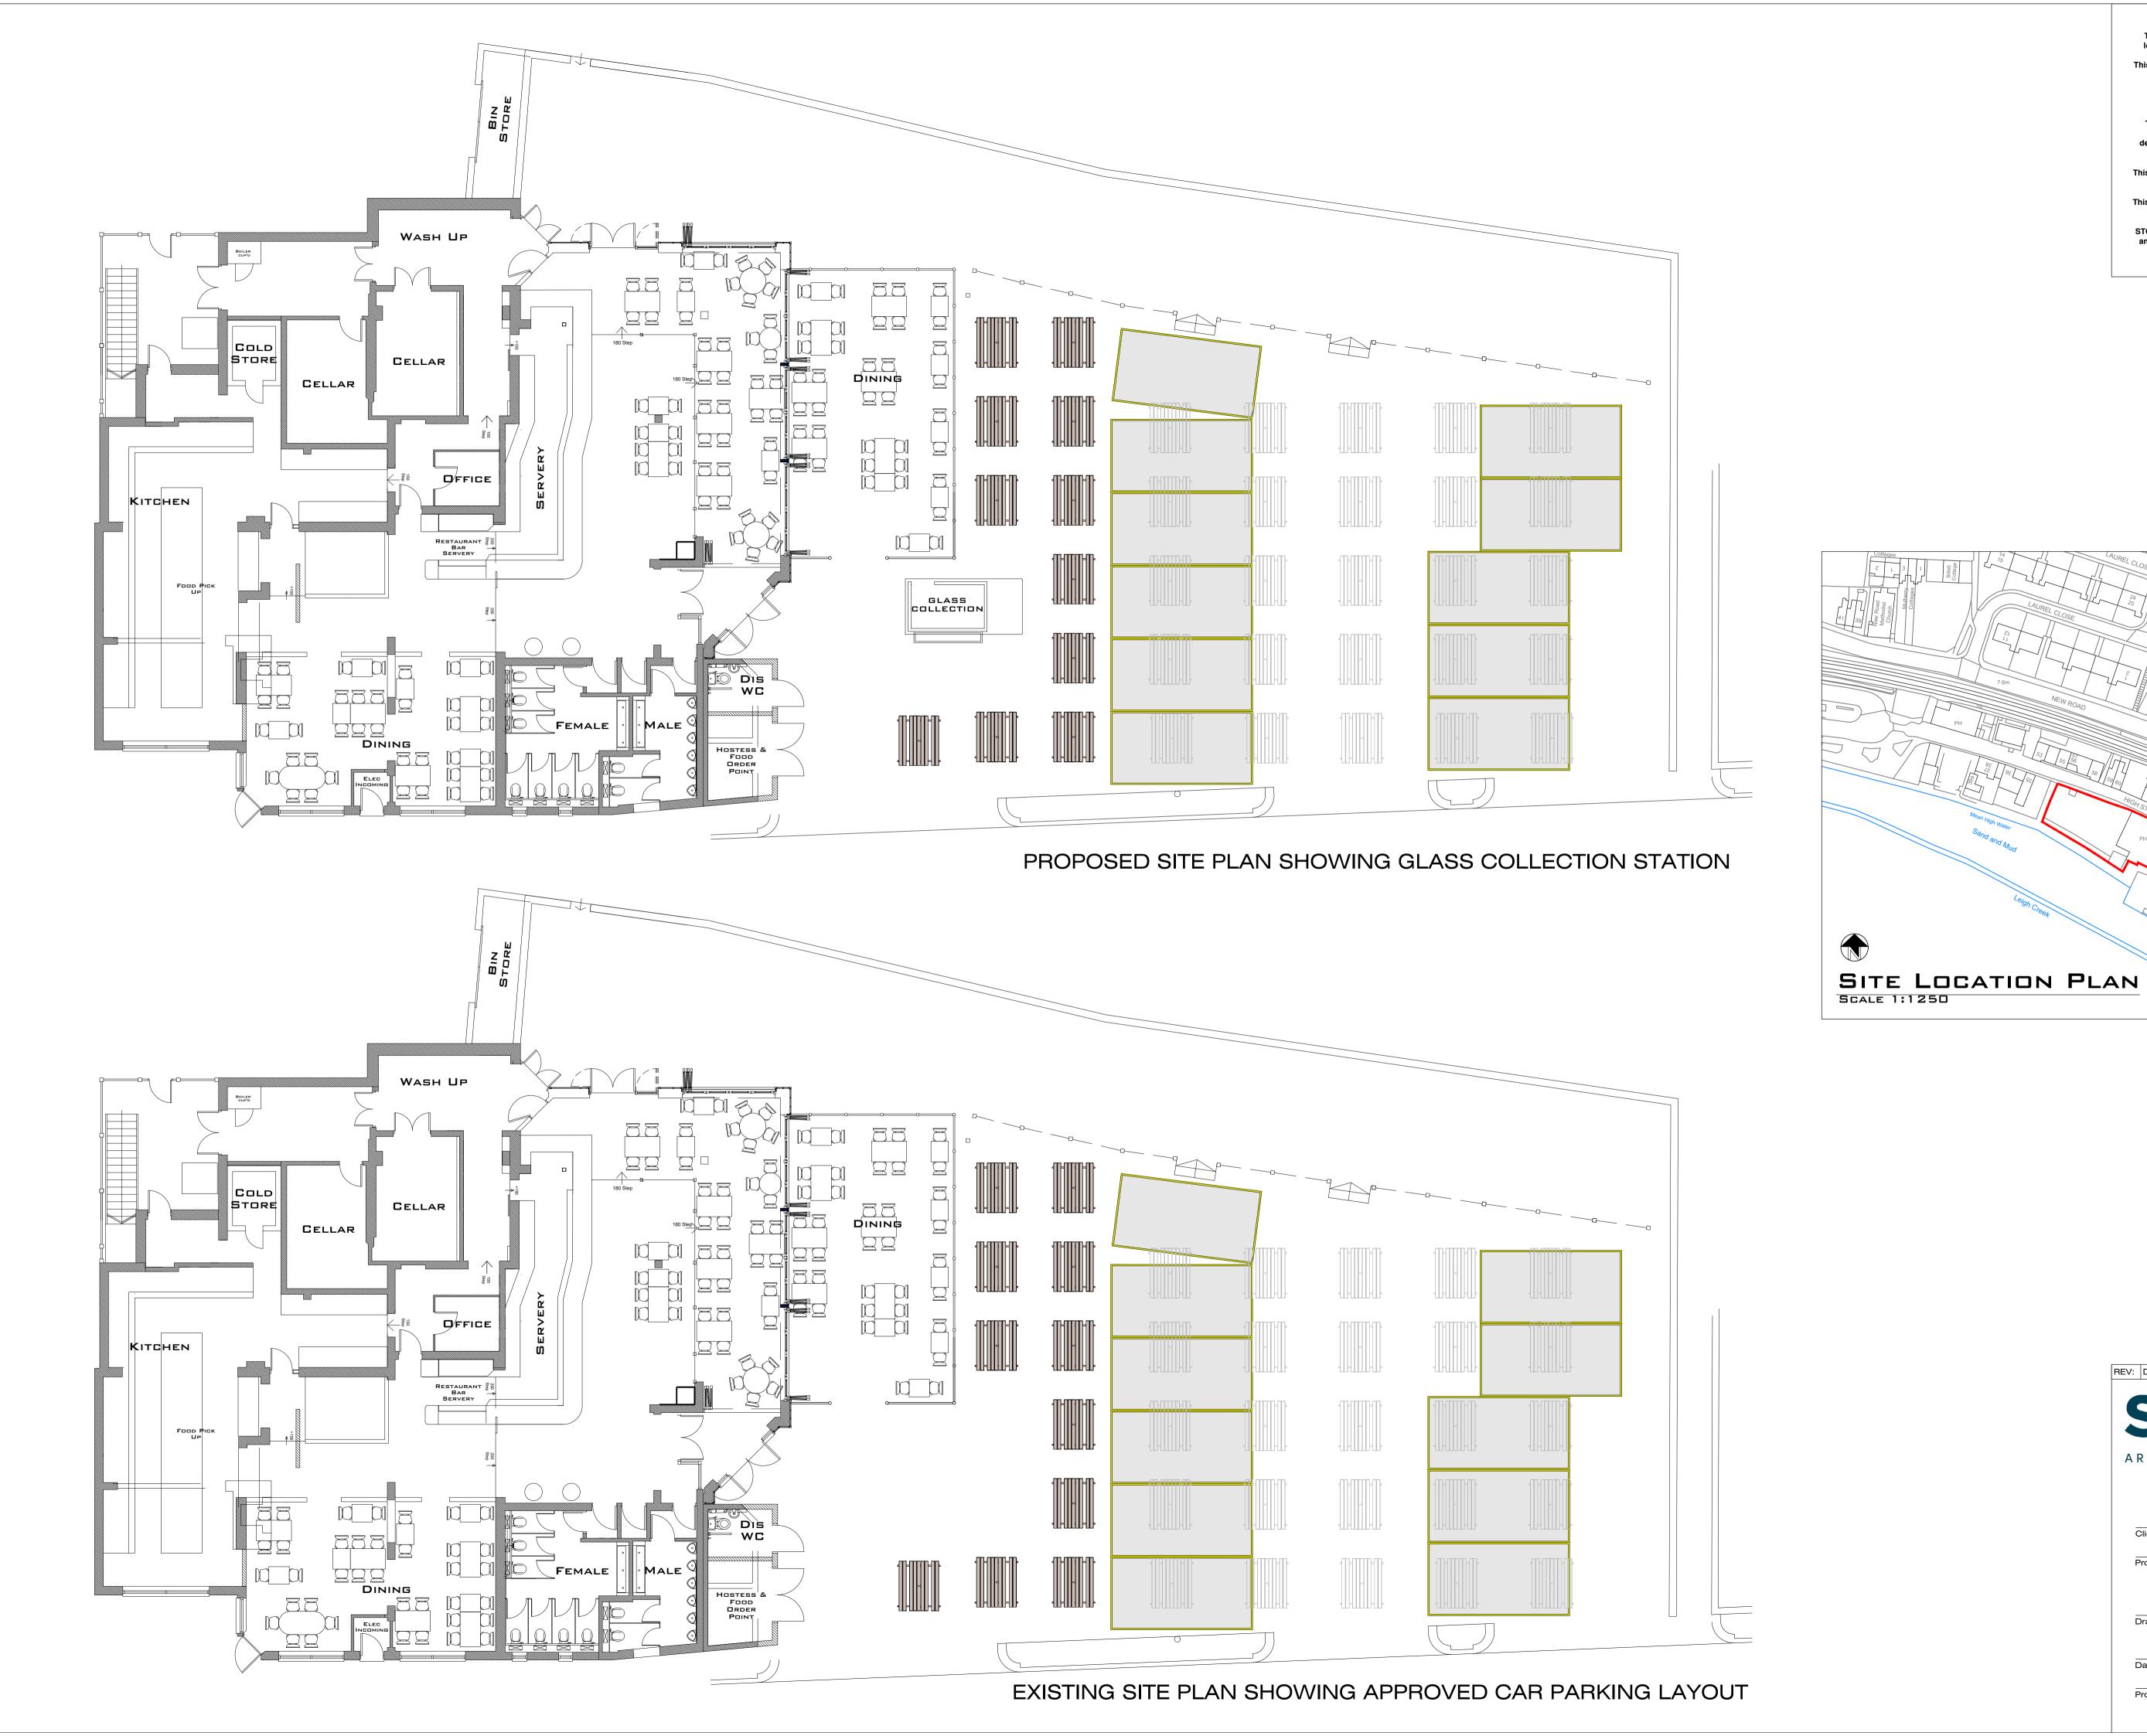

The contractor is to check and verify all building and site dimensions, levels, and sewer invert levels at connection points before work starts.

This drawing must be read with and checked against any structural or other

specialist drawings provided.

The contractor is to comply in all respects with the current Building Regulations whether or not specifically stated on these drawings.

This drawing is not intended to show details of foundations or ground conditions. Each area of ground relied upon to support the structure depicted must be investigated by the contractor and suitable methods of foundations provided.

This drawing is to be read in conjunction with all other standard STONE ME!

DESIGN LTD specifications and documentation

This drawing remains the copyright of STONE ME! DESIGN LTD and cannot be reproduced without prior permission.

STONE ME! DESIGN LTD reserves the right to withdraw any drawings from any applications or third parties should disputes arise between the client and STONE ME! DESIGN LTD